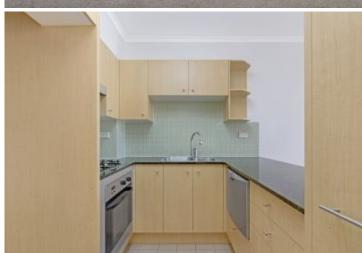

Light filled open plan lounge & dining area
Gas kitchen w stainless steel appliances
Large bedroom w built in robes & balcony access
Full length balcony perfect for entertaining
Bathroom w tub & separate laundry w dryer
Air conditioning & generous storage space
Secure car space, storage unit & visitor parking