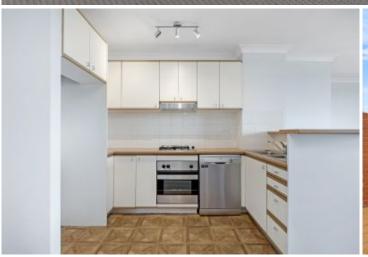

Oversized open plan lounge & dining area Modern gas kitchen w stainless steel appliances Large main bedroom w walk-in robe & ensuite Spacious second bedroom w built-in robes Bathroom w tub & separate laundry w dryer Balcony w sprawling views over Sydney Park Air conditioning & generous storage space Secure car space & ample visitor parking