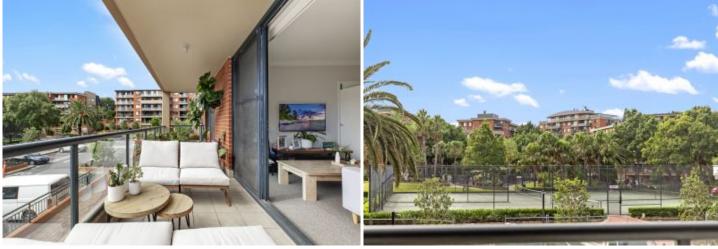

Light filled open plan lounge & dining area Renovated gas kitchen w stainless steel appliances Spacious bedroom w built-ins & balcony access Entertainers balcony w leafy complex views Bathroom w tub & internal laundry w dryer Air conditioning & generous storage space New flooring, paint, lights & blinds throughout Secure car space & additional storage unit