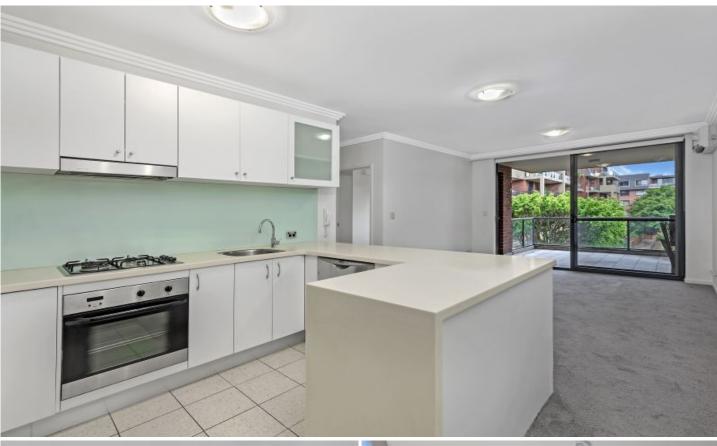

Generous open plan lounge & dining area Designer gas kitchen w stainless steel appliances Light filled balcony w leafy complex views Bedroom w built in robes & balcony access Bathroom w tub & internal laundry w dryer Separate study area perfect for home office Air conditioning & generous storage space Secure car space & additional storage box