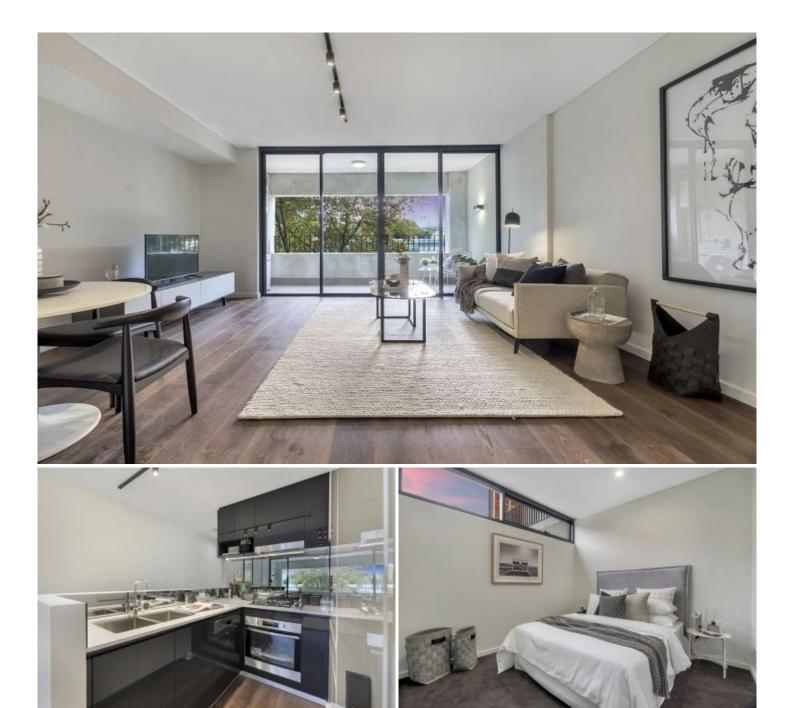

Light filled open plan lounge & dining area Large entertaining terrace w district views Luxurious gas kitchen w stainless steel appliances & fridge/freezer Generous bedroom w large built-in robes Stunning bathroom & separate laundry w washer/dryer Ducted air-conditioning & generous storage space