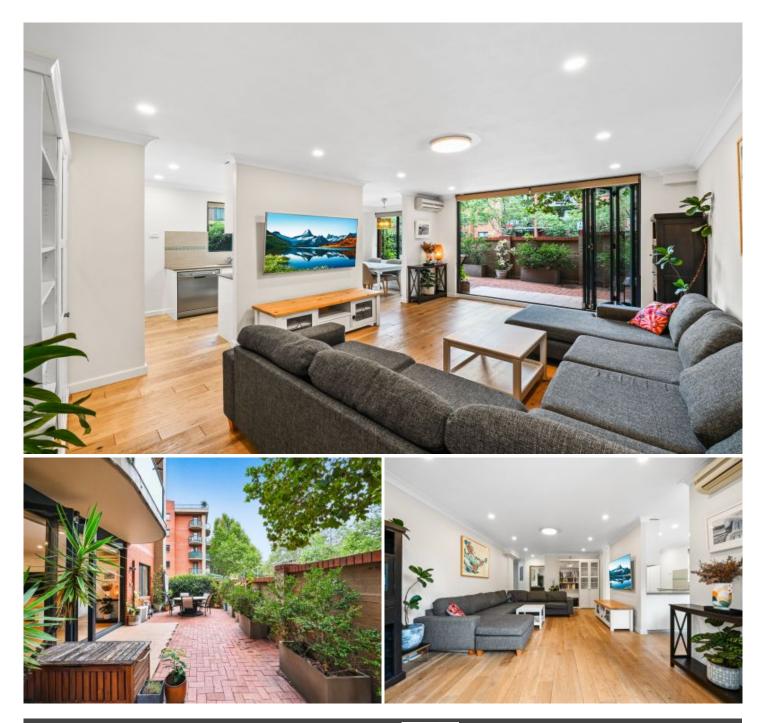

## HOLDING FEE TAKEN

Generous in size and features, this unfurnished courtyard apartment has the perfect combination of a resort lifestyle and the tranquillity of a peaceful home-like feel. Located on the ground floor it boasts generous open plan living and offers a low maintenance lifestyle amongst a resort style setting.

Large open plan lounge & dining area Gas kitchen w stainless steel appliances Master bed w built-ins & renovated ensuite Wrap-around entertainers courtyard Spacious second bedroom w built-in robes Bathroom w tub & separate laundry area Air conditioning & generous storage space Secure car space & ample visitor parking