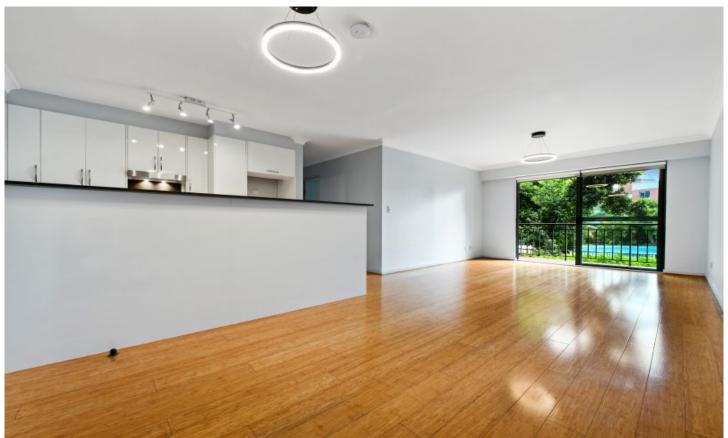

## **HOLDING FEE TAKEN**

Located within the well maintained Huntley Green security complex is this light filled two bedroom apartment with secure undercover parking. Offering convenience and an internal aspect with pool views, this property confirms an ideal urban lifestyle in a desirable inner west location.

Generous open plan lounge & dining area Renovated designer kitchen w stainless steel appliances Spacious bedrooms, both w built-ins, main w ensuite Balcony w internal aspect & pool views Bathroom w internal laundry area Undercover secure car space & visitor parking