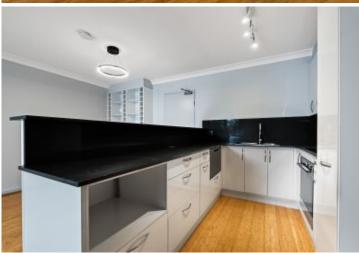

Generous open plan lounge & dining area Renovated designer kitchen w stainless steel appliances Spacious bedrooms, both w built-ins, main w ensuite Balcony w internal aspect & pool views Bathroom w internal laundry area Undercover secure car space & visitor parking