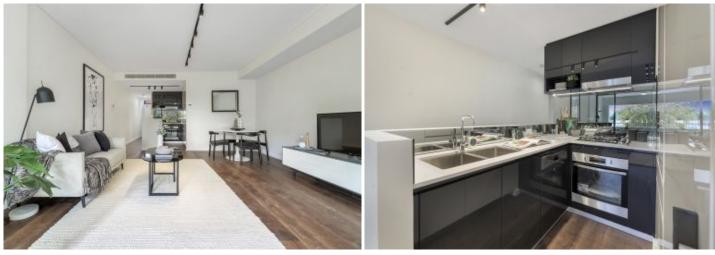

## Luxurious warehouse living in the heart of Alexandria

The perfect blend of raw & contemporary warehouse features, industrial tones & modern touches, Mitchell + Fountain is sure to impress in this inner-city enclave.

A boutique warehouse conversion of only 21 apartments over 4 levels w/ solid original brickwork, original steel beams, concrete lift & upscale interiors, exteriors and landscaping.

Light filled open plan lounge & dining area Large entertaining terrace w district views Luxurious gas kitchen w stainless steel appliances & fridge/freezer Generous bedroom w built-in wardrobes Chic bathroom & separate laundry w washer/dryer Ducted air-conditioning & generous storage space