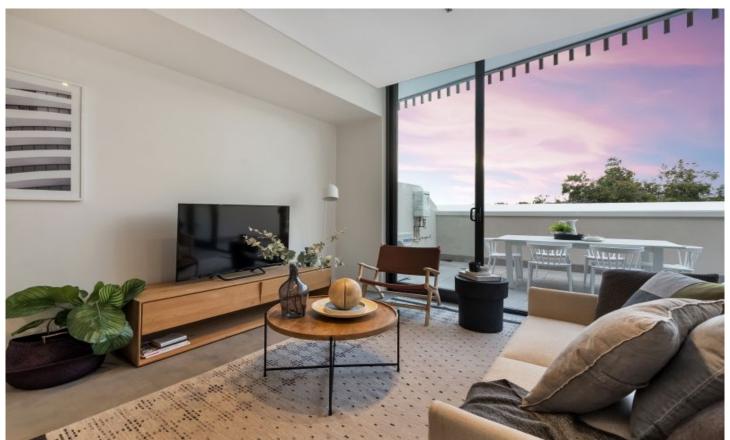

Light filled open plan lounge & dining area
Large entertainers terrace w district views
Gas kitchen w stainless steel appliances & fridge/freezer
Master bedroom w large built-in robes & ensuite
Spacious second bedroom w built-in robes
Stunning bathroom & separate laundry w dryer