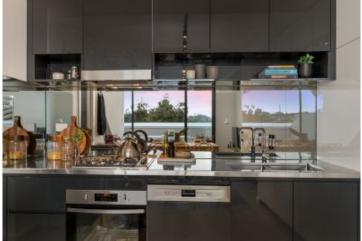

Light filled open plan lounge & dining area
Large entertainers terrace w district views
Gas kitchen w stainless steel appliances & fridge/freezer
Master bedroom w large built-in robes & ensuite
Spacious second bedroom w built-in robes
Stunning bathroom & separate laundry w dryer