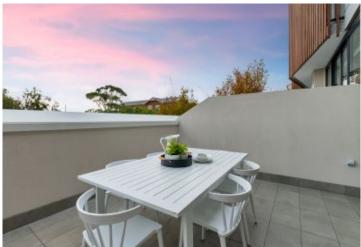

Light filled open plan lounge & dining area
Large entertainers terrace w district views
Gas kitchen w stainless steel appliances & fridge/freezer
Master bedroom w large built-in robes & ensuite
Spacious second bedroom w built-in robes
Stunning bathroom & separate laundry w dryer