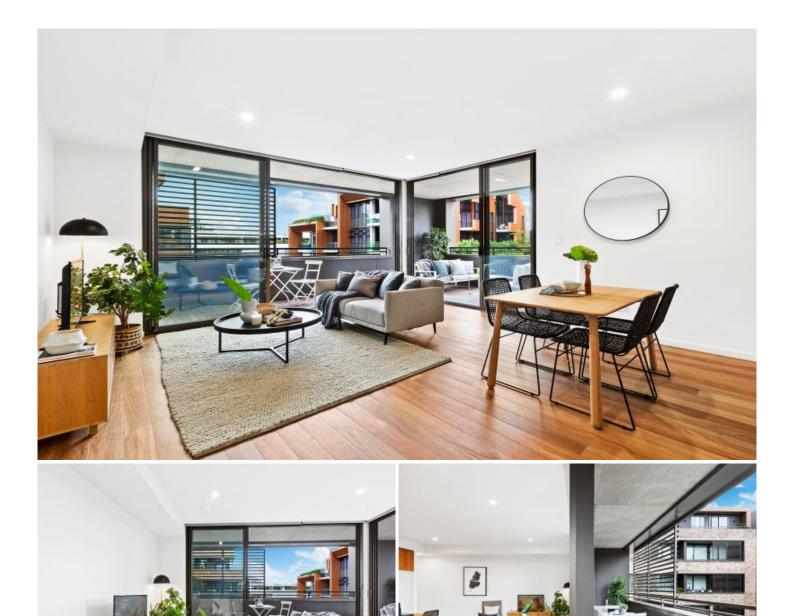

## HOLDING FEE TAKEN

Showcasing a new statement in urban luxury, this one bedroom apartment is situated in the recently built Rochford development in the heart of Erskineville's vibrant village culture. Drenched in light with stunning fixtures and fittings, this flawless ultra-modern apartment offers low-maintenance designer living on the buzzing city fringe.

Light filled open plan lounge & dining area Designer gas kitchen w European appliances Bedroom w built-in robes & terrace access Stylish bathroom & separate laundry w dryer Wrap-around terrace perfect for entertaining Security building w video intercom access Generous storage & ducted air conditioning Visitor parking & additional storage cage