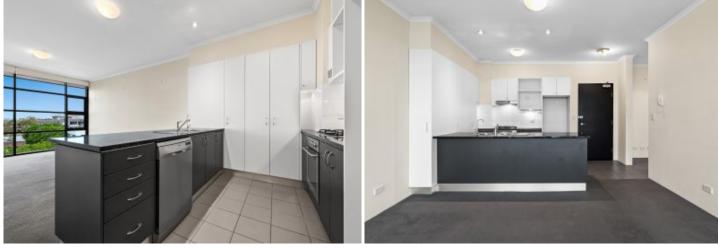

Generous open plan lounge & dining area Designer gas kitchen w stainless steel appliances Light filled entertainers balcony w complex views Well-appointed bedroom w built-in wardrobes Modern bathroom & internal laundry w dryer Study alcove & generous storage space Secure car space & ample visitor parking