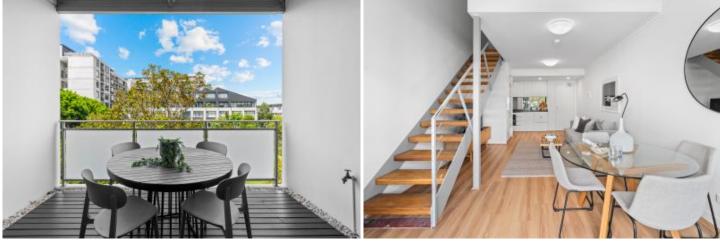

Light filled open plan lounge & dining w high ceilings Designer gas kitchen w stainless steel appliances Loft style double bedroom w large built-in robes Covered entertainers balcony w leafy complex views Stylish bathroom & internal laundry w clothes dryer Air conditioning & generous storage space throughout Undercover secure car space & visitor parking Security complex w intercom/lift access & outdoor pool