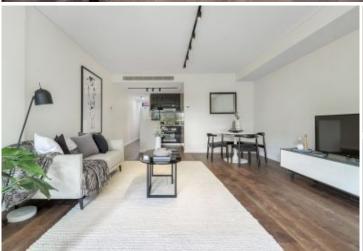

Light filled open plan lounge & dining area
Large entertaining terrace w district views
Luxurious gas kitchen w stainless steel appliances & fridge/freezer
Generous bedroom w built-in wardrobes
Chic bathroom & separate laundry w washer/dryer
Ducted air-conditioning & generous storage space