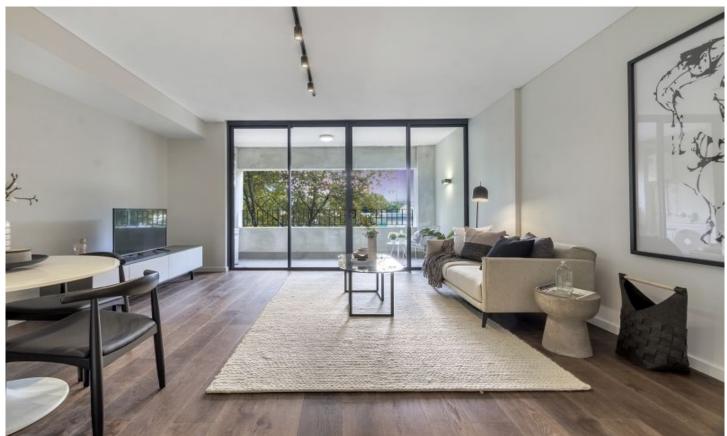

Light filled open plan lounge & dining area
Large entertaining terrace w district views
Luxurious gas kitchen w stainless steel appliances & fridge/freezer
Generous bedroom w built-in wardrobes
Chic bathroom & separate laundry w washer/dryer
Ducted air-conditioning & generous storage space