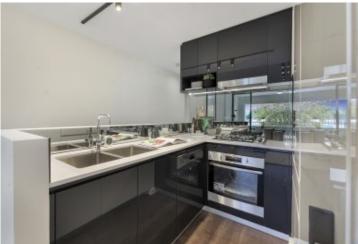

Light filled open plan lounge & dining area
Large entertaining terrace w district views
Luxurious gas kitchen w stainless steel appliances & fridge/freezer
Generous bedroom w built-in wardrobes
Chic bathroom & separate laundry w washer/dryer
Ducted air-conditioning & generous storage space