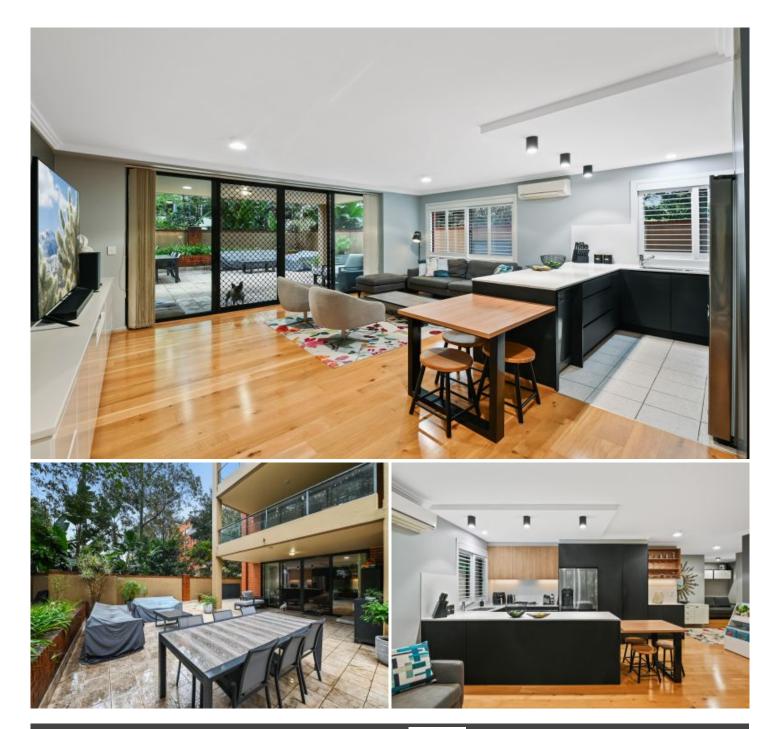

## HOLDING FEE TAKEN

Generous in size and features, this unfurnished courtyard apartment has the perfect combination of a resort lifestyle and the tranquillity of a peaceful home-like feel. Located on the ground floor it boasts light filled open plan living and offers a low maintenance lifestyle amongst a resort style setting.

Light filled open plan lounge & dining area Renovated gas kitchen w stainless steel appliances Master bedroom w built-in robes & ensuite Massive entertainers courtyard w storage shed Spacious second bedroom w built-in robes Bathroom w tub & separate laundry w dryer Air conditioning & generous storage space Secure car space & ample visitor parking