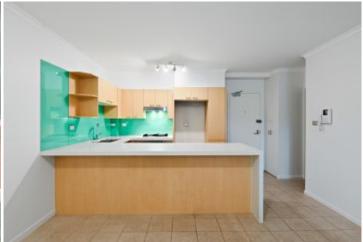

Light filled open plan lounge & dining area
Gas kitchen w stainless steel appliances
Large entertainers courtyard & separate terrace
Master bedroom w walk-in robe & ensuite
Second bedroom w built-in robes & study alcove
Stylish bathroom with tub & separate laundry
Air conditioning & generous storage space
Secure car space & ample visitor parking