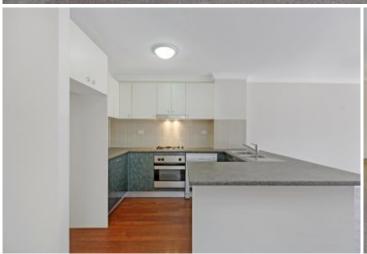

## **HOLDING FEE TAKEN**

Positioned amongst landscaped gardens & resort style facilities, this light filled two bedroom apartment has instant appeal with a spacious open plan design & fresh interiors.

Generous open plan lounge & dining area Gas kitchen w stainless steel appliances Light filled balcony w leafy complex views Master bedroom w walk-in robe & ensuite Generous second bedroom w built-in robes Bathroom w tub & separate laundry w dryer Ceiling fans throughout & generous storage Secure car space & ample visitor parking Available ASAP for 6 month lease only