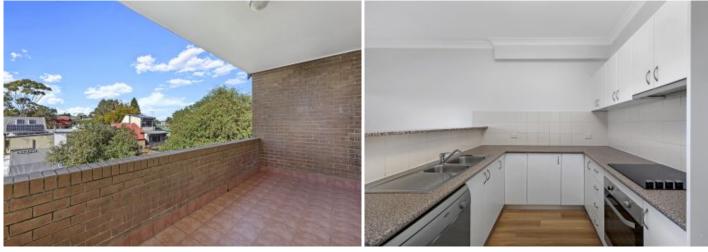

Large open plan lounge & dining area Modern kitchen w stainless steel appliances Full length balcony perfect for entertaining Spacious bedrooms both w built-in robes Stylish bathroom w separate shower & tub Separate laundry w dryer & generous storage Additional washroom & air conditioning Secure car space & visitor parking