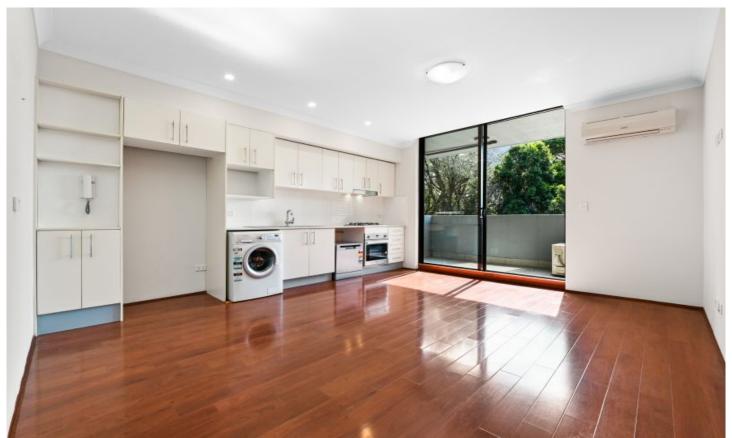

## Conveniently located parkside studio apartment

This parkside studio apartment features a fully functional open floor plan with light filled interiors. Ideally positioned within close proximity to the CBD, this apartment offers a wonderful opportunity to enjoy the delights of inner city living.

Open plan living area w ample natural light
Updated gas kitchen w stainless steel appliances
Separate bedroom area w built-in robes
Modern bathroom & internal laundry area w washer/dryer
Private balcony w leafy park views
Air conditioning & generous storage space
Undercover secure car space & visitor parking