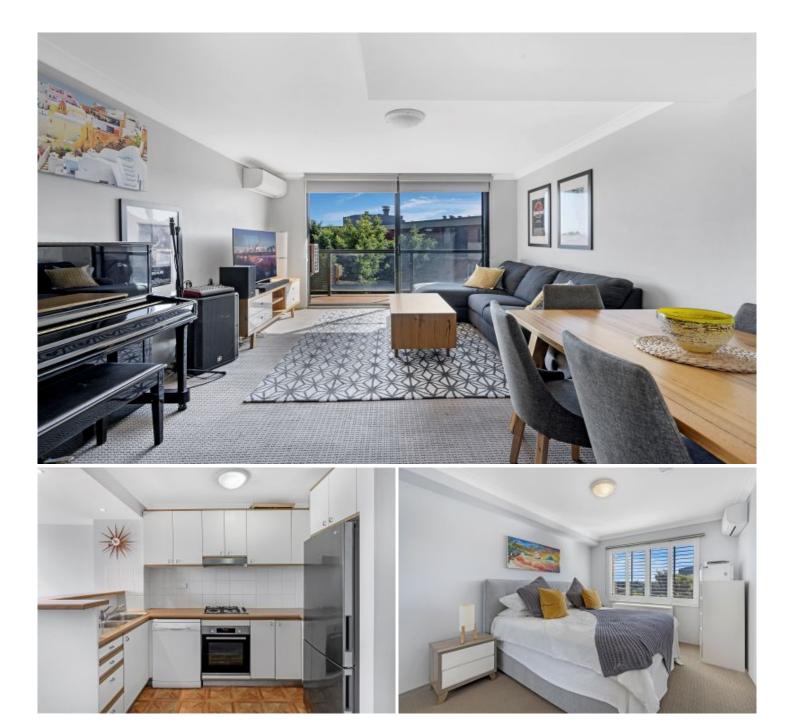

## Light filled apartment with leafy complex views

Offering sophistication and tranquillity amid Erskineville's vibrant lifestyle precinct, this contemporary unfurnished apartment is nestled within the acclaimed Sydney Park Village.

Generous open plan lounge & dining area Gas kitchen w stainless steel appliances Spacious bedroom w built-in wardrobes Renovated bathroom & internal laundry w dryer Light filled balcony w leafy complex views Air conditioning in lounge & bedroom Secure car space w storage unit