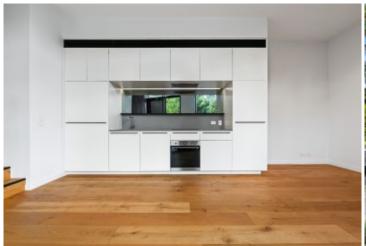

Designer kitchen w stainless steel appliances including fridge/freezer

Spacious bedroom w built-in wardrobes

Chic bathroom & internal laundry w dryer & dryer

Large balcony perfect for entertaining

Air conditioning & ample storage space