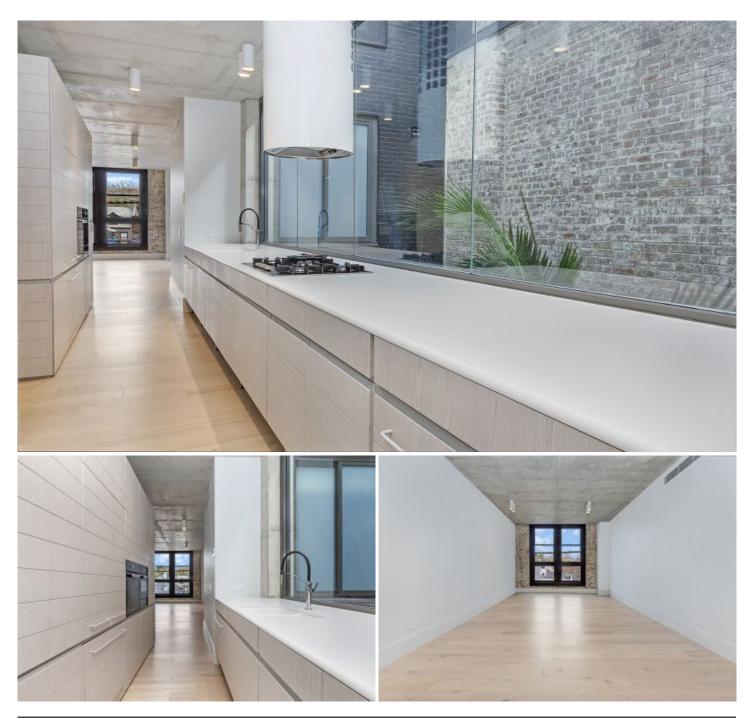

Glass-embraced living and dining area w timber floors & raw concrete ceilings

Atrium kitchen style w stainless steel appliances including fridge/freezer Master bedroom w built-in robes & ensuite w double vanity & bathtub