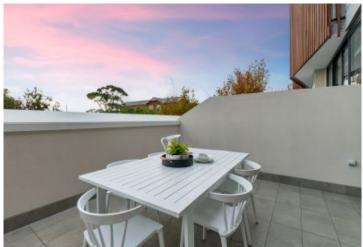

Light filled open plan lounge & dining area Large entertainers terrace w district views Gas kitchen w European appliances & fridge/freezer Master bedroom w built-in robes & ensuite Spacious second bedroom w built-in robes Chic bathroom & separate laundry w dryer