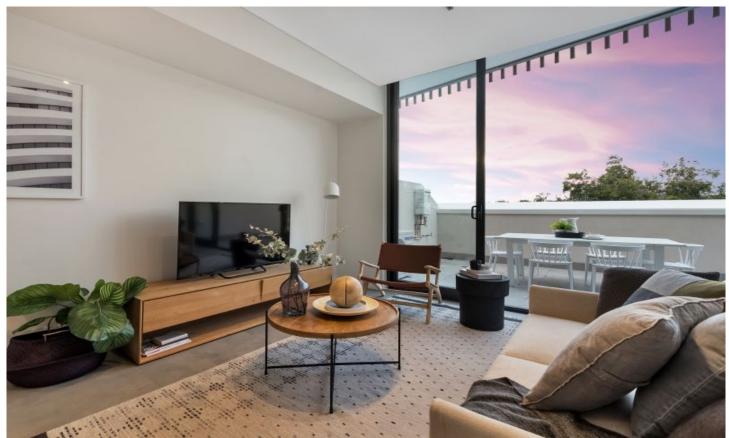

Light filled open plan lounge & dining area Large entertainers terrace w district views Gas kitchen w European appliances & fridge/freezer Master bedroom w built-in robes & ensuite Spacious second bedroom w built-in robes Chic bathroom & separate laundry w dryer