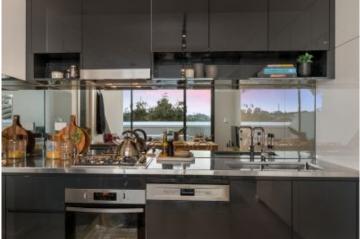

Light filled open plan lounge & dining area Large entertainers terrace w district views Gas kitchen w European appliances & fridge/freezer Master bedroom w built-in robes & ensuite Spacious second bedroom w built-in robes Chic bathroom & separate laundry w dryer