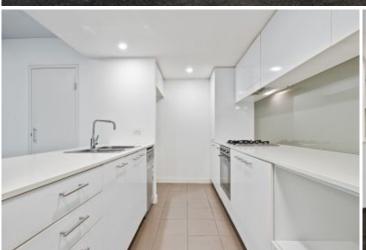

Light filled open plan lounge & dining area
Oversized alfresco balcony perfect for entertaining
Designer gas kitchen w stainless steel appliances
Large master bed w built-in robes & ensuite
Generous second bedroom w built-in robes
Stylish bathroom & separate laundry w dryer
Air conditioning & generous storage space
Secure car space, video intercom & lift access