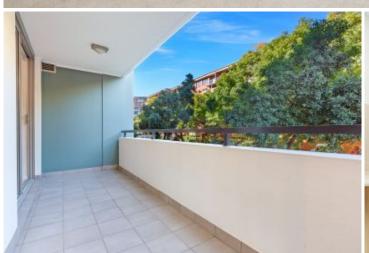

Light filled open plan lounge & dining area Modern kitchen w stainless steel appliances Generous bedroom w large built-in robes Large balcony perfect for entertaining Stylish bathroom & separate laundry w dryer Air conditioning & ample storage space