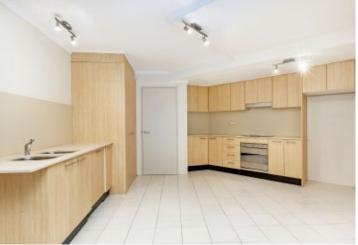

Light filled open plan lounge & dining area Modern kitchen w stainless steel appliances Generous bedroom w large built-in robes Large balcony perfect for entertaining Stylish bathroom & separate laundry w dryer Air conditioning & ample storage space