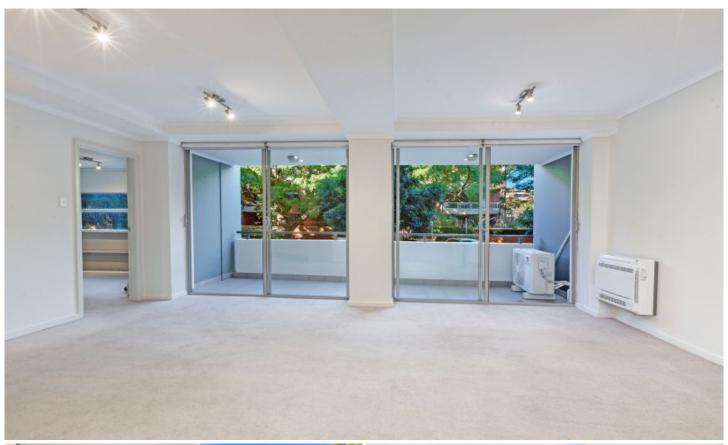

Light filled open plan lounge & dining area Modern kitchen w stainless steel appliances Generous bedroom w large built-in robes Large balcony perfect for entertaining Stylish bathroom & separate laundry w dryer Air conditioning & ample storage space