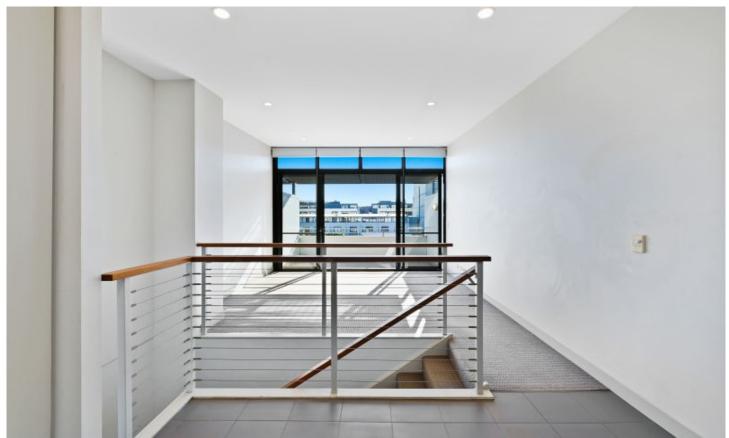

Light filled open plan lounge & dining area
Designer gas kitchen w stainless steel appliances
Master bed w built-in robes & private terrace
Spacious second bed w large built-in wardrobes
Sunny entertainers balcony w complex views
Stylish bathroom & separate laundry w dryer
Undercover secure car space w storage unit