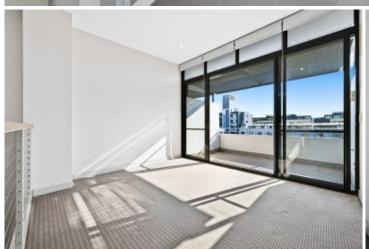

Light filled open plan lounge & dining area
Designer gas kitchen w stainless steel appliances
Master bed w built-in robes & private terrace
Spacious second bed w large built-in wardrobes
Sunny entertainers balcony w complex views
Stylish bathroom & separate laundry w dryer
Undercover secure car space w storage unit