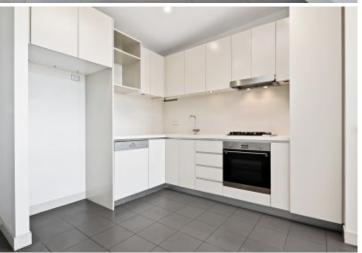

Light filled open plan lounge & dining area
Designer gas kitchen w stainless steel appliances
Master bed w built-in robes & private terrace
Spacious second bed w large built-in wardrobes
Sunny entertainers balcony w complex views
Stylish bathroom & separate laundry w dryer
Undercover secure car space w storage unit