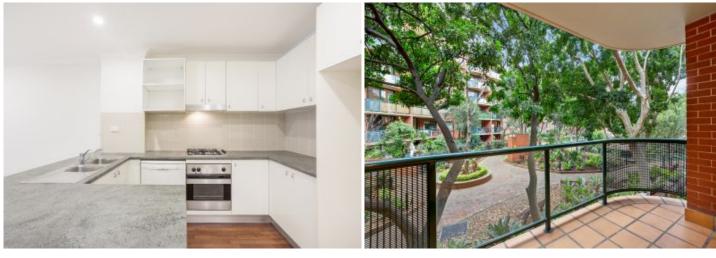

Generous open plan lounge & dining area Gas kitchen w stainless steel appliances Master bedroom w walk-in robe & ensuite Generous second bedroom w built-in robes Bathroom w tub & separate laundry w dryer Private balcony w leafy complex views Air conditioning & ample storage space Secure car space & visitor parking