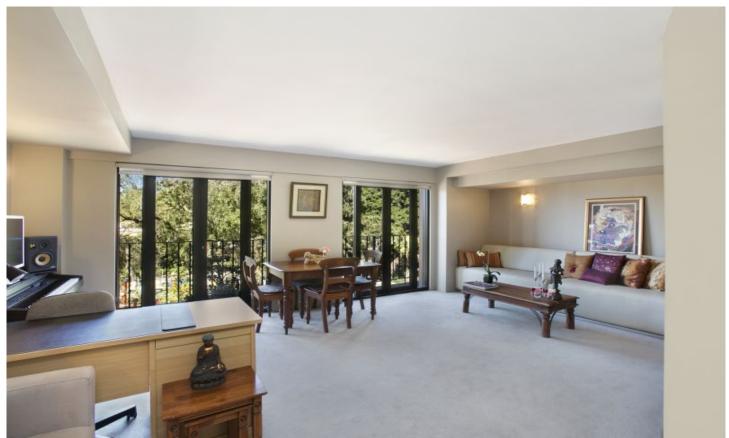

Open plan lounge & dining area w built-in couch Kitchen w Meile appliances & built-in fridge Spacious bedroom w built-in wardrobes Tiled bathroom & concealed laundry w dryer Security complex w lift & intercom access Ducted air conditioning & ample storage Allocated secure car space & visitor parking