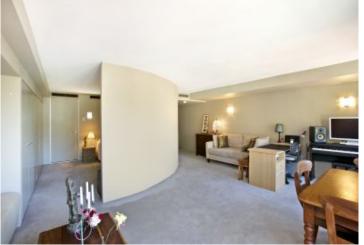

Open plan lounge & dining area w built-in couch Kitchen w Meile appliances & built-in fridge Spacious bedroom w built-in wardrobes Tiled bathroom & concealed laundry w dryer Security complex w lift & intercom access Ducted air conditioning & ample storage Allocated secure car space & visitor parking