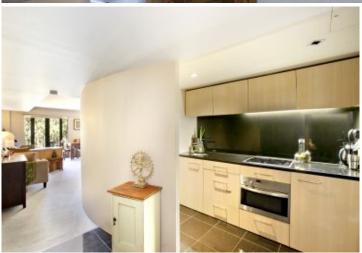

Open plan lounge & dining area w built-in couch Kitchen w Meile appliances & built-in fridge Spacious bedroom w built-in wardrobes Tiled bathroom & concealed laundry w dryer Security complex w lift & intercom access Ducted air conditioning & ample storage Allocated secure car space & visitor parking