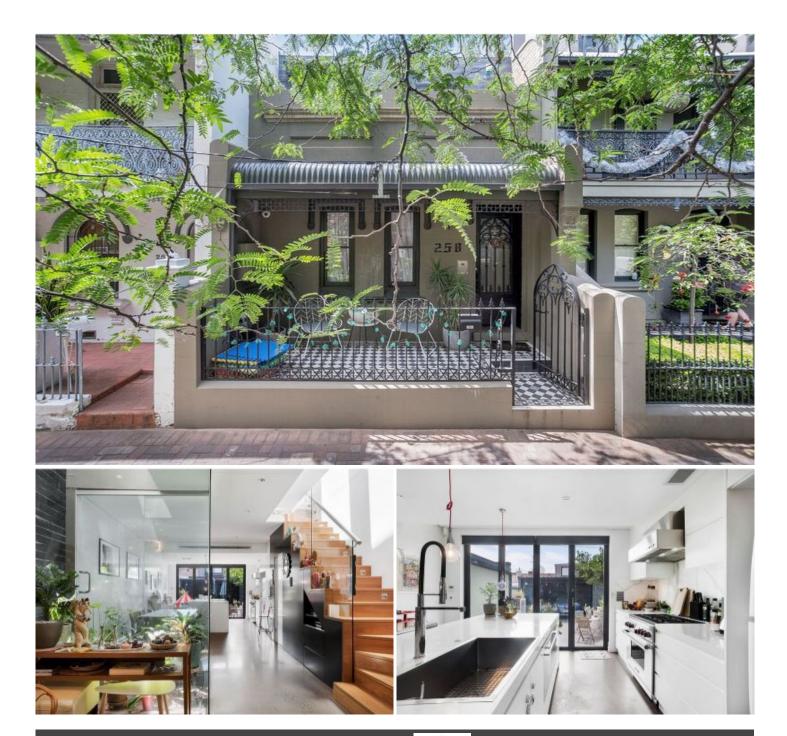

## HOLDING FEE TAKEN

Cleverly reinvented as a masterpiece of contemporary design, this stunning unfurnished terrace showcases luxe family living over two impeccable levels. Crafted with an intuitive use of space and light with a centralised atrium it also features generous open plan living with a fluid transition onto a large entertainers courtyard inspiring a relaxed indoor/outdoor lifestyle.

Expansive free-flowing living & dining rooms Commercial kitchen w stainless steel appliances including wine fridge Large entertainers courtyard w lush green backdrop Master bed w built-in wardrobes, chic ensuite & private terrace Spacious second bedroom w built-in robes & separate terrace Generously sized third and fourth bedrooms Designer bathroom, bathtub in master ensuite & downstairs washroom