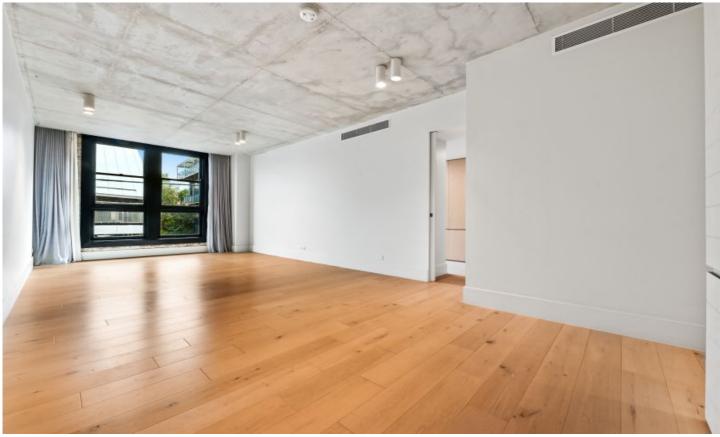

Glass-embraced living and dining area w timber floors & raw concrete ceilings

Atrium kitchen style w stainless steel appliances including fridge/freezer Master bedroom w built-in robes & ensuite w double vanity & bathtub Well-appointed second bedroom w built-in robes & third bedroom w walk-in robes

Stylish industrial inspired main bathroom & second washroom w internal laundry & dryer

Ducted air-conditioning & plentiful storage space throughout Intercom entrance & lift access, secure car stacker space