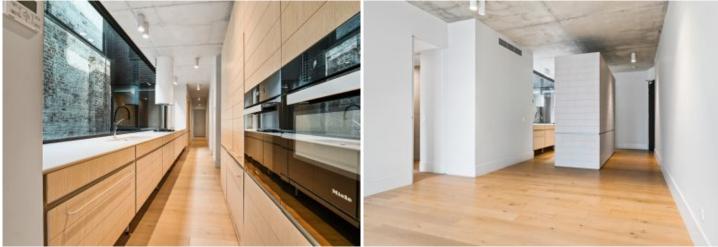

Glass-embraced living and dining area w timber floors & raw concrete ceilings

Atrium kitchen style w stainless steel appliances including fridge/freezer Master bedroom w built-in robes & ensuite w double vanity & bathtub Well-appointed second bedroom w built-in robes & third bedroom w walk-in robes

Stylish industrial inspired main bathroom & second washroom w internal laundry & dryer

Ducted air-conditioning & plentiful storage space throughout Intercom entrance & lift access, secure car stacker space