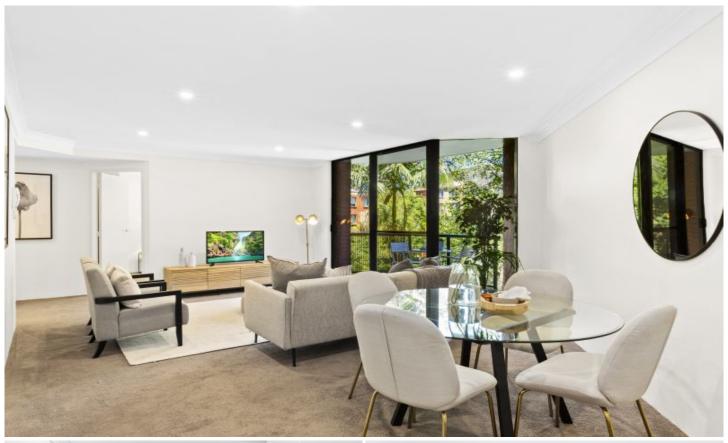

Generous open plan lounge & dining area
Updated gas kitchen w stainless steel appliances
Spacious bedroom w large built-in robes
Bathroom w tub & separate laundry w dryer
Internal facing balcony w garden views
Secure car space & ample visitor parking