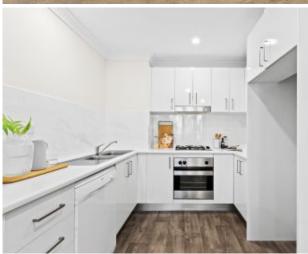

Generous open plan lounge & dining area
Updated gas kitchen w stainless steel appliances
Spacious bedroom w large built-in robes
Bathroom w tub & separate laundry w dryer
Internal facing balcony w garden views
Secure car space & ample visitor parking