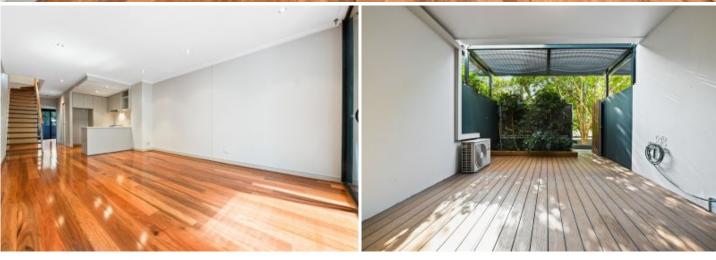

Offering a dual level residence showcasing a large private courtyard, this apartments features a generous floorplan with flowing interiors and light filled northern aspect.

Generous open plan lounge & dining Designer gas kitchen w stainless steel appliances Master bedroom w built-in robes & stylish ensuite Light filled courtyard perfect for entertaining Second bedroom w built-ins & private terrace Stylish bathroom & separate laundry w dryer Air conditioning & ample storage space