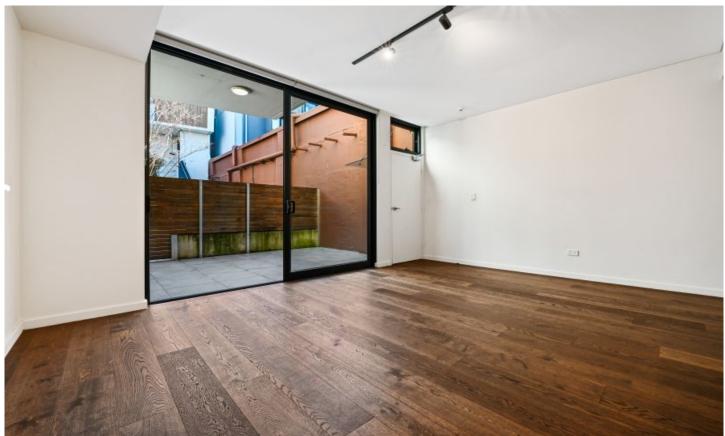

Light filled open plan lounge & dining area Large entertainers courtyard w private entrance Luxurious gas kitchen w stainless steel appliances including integrated fridge/freezer

Master bedroom w large built-in robes & ensuite Spacious second bedroom w built-in robes