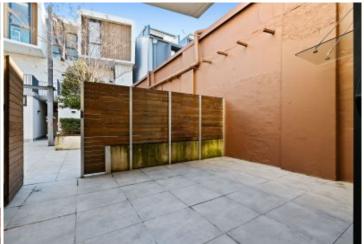

Light filled open plan lounge & dining area Large entertainers courtyard w private entrance Luxurious gas kitchen w stainless steel appliances including integrated fridge/freezer

Master bedroom w large built-in robes & ensuite Spacious second bedroom w built-in robes