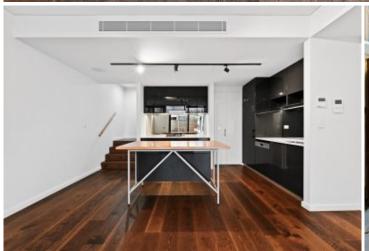

Light filled open plan lounge & dining area Large entertainers courtyard w private entrance Luxurious gas kitchen w stainless steel appliances including integrated fridge/freezer

Master bedroom w large built-in robes & ensuite Spacious second bedroom w built-in robes