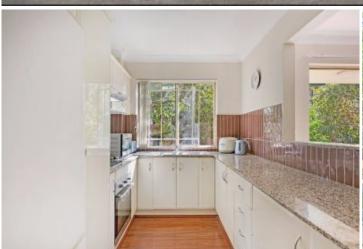

Light filled open plan lounge & dining area
Modern kitchen w stainless steel appliances
Entertainers balcony w leafy outlook
Well-appointed bedrooms, main w built-in robes
Bathroom w tub & internal laundry w dryer
Air conditioning & generous storage space
Security intercom access & separate garage car space