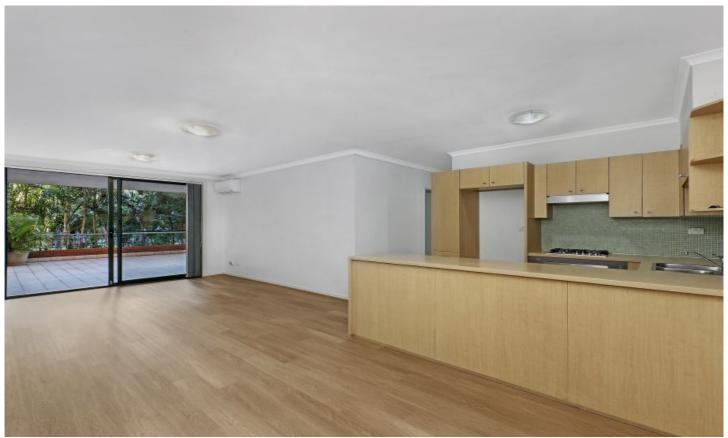

Light filled open plan lounge & dining area
Gas kitchen w stainless steel appliances
Massive terrace perfect for entertaining
Master bedroom w walk-in robe & ensuite
Spacious second bedroom w built-in robes
Bathroom w tub & separate laundry w dryer
Air conditioning & ample storage space
Security car space & ample visitor parking