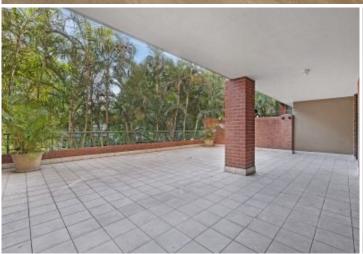

Light filled open plan lounge & dining area
Gas kitchen w stainless steel appliances
Massive terrace perfect for entertaining
Master bedroom w walk-in robe & ensuite
Spacious second bedroom w built-in robes
Bathroom w tub & separate laundry w dryer
Air conditioning & ample storage space
Security car space & ample visitor parking