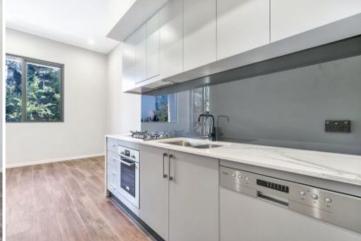

Light filled open plan lounge & dining area
Designer gas kitchen w European appliances
Spacious bedroom w large built-in robes
Chic bathroom & separate laundry w dryer
Entertainers courtyard w dual access
Ducted air conditioning & ample storage
Security building w intercom access