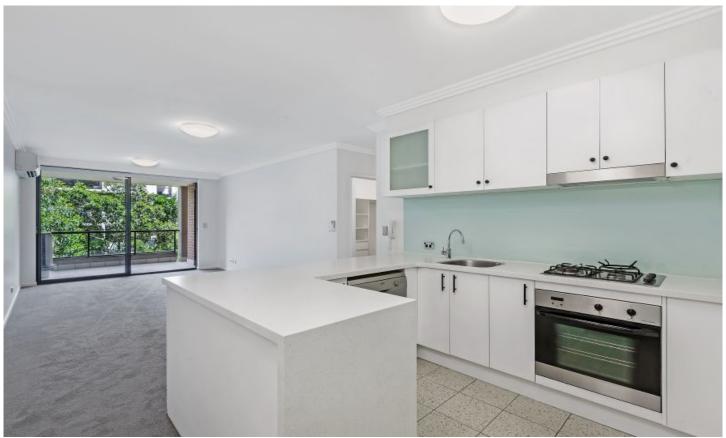

Generous open plan lounge & dining area Light filled entertainers balcony w leafy outlook Designer gas kitchen w stainless steel appliances Large bedroom w walk-in robe & balcony access Renovated bathroom & internal laundry w dryer Separate study area perfect for home office Air conditioning & generous storage space Secure car space & ample visitor parking