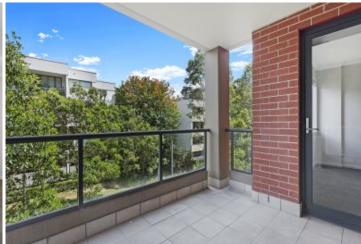

Generous open plan lounge & dining area Light filled entertainers balcony w leafy outlook Designer gas kitchen w stainless steel appliances Large bedroom w walk-in robe & balcony access Renovated bathroom & internal laundry w dryer Separate study area perfect for home office Air conditioning & generous storage space Secure car space & ample visitor parking