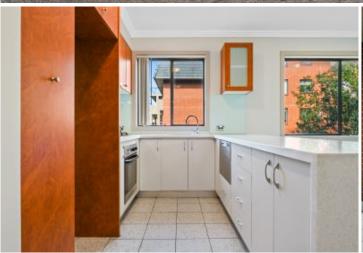

## **HOLDING FEE TAKEN**

Situated in a light filled corner position, this spacious retreat offers flowing interiors, a generously proportioned floor plan and relaxed resort style living.

Light filled open plan lounge & dining area Gas kitchen w stainless steel appliances Large master bed w walk-in robe & ensuite Entertainers balcony w leafy outlook Generous second bedroom w built-in robes Bathroom w tub & separate laundry w dryer Secure car space & ample visitor parking