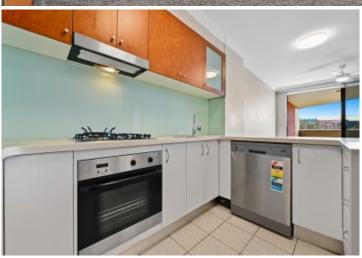

Light filled open plan lounge & dining area
Designer gas kitchen w stainless steel appliances
Spacious bedroom w large built in robes
Private entertainers balcony w leafy outlook
Bathroom w tub & internal laundry w dryer
Separate study perfect for home office
Air conditioning & ceiling fans throughout
Secure car space & ample visitor parking