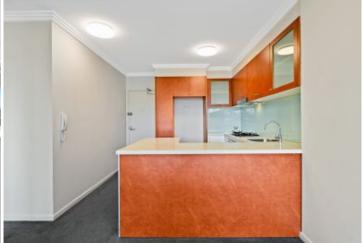

Light filled open plan lounge & dining area
Designer gas kitchen w stainless steel appliances
Spacious bedroom w large built in robes
Private entertainers balcony w leafy outlook
Bathroom w tub & internal laundry w dryer
Separate study perfect for home office
Air conditioning & ceiling fans throughout
Secure car space & ample visitor parking