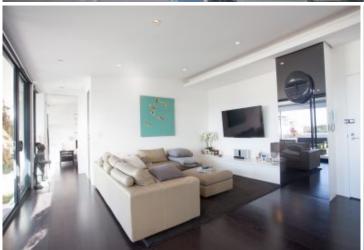

Oversized open plan lounge & dining area
Designer gas kitchen w stainless steel appliances
Spacious bedroom w built-in robes & terrace access
Massive rooftop terrace perfect for entertaining
Stylish bathroom & separate laundry w dryer
Air conditioning & automated blinds throughout
Secure car space & visitor parking available