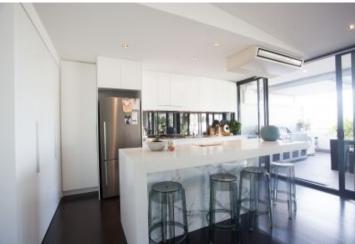

Oversized open plan lounge & dining area
Designer gas kitchen w stainless steel appliances
Spacious bedroom w built-in robes & terrace access
Massive rooftop terrace perfect for entertaining
Stylish bathroom & separate laundry w dryer
Air conditioning & automated blinds throughout
Secure car space & visitor parking available