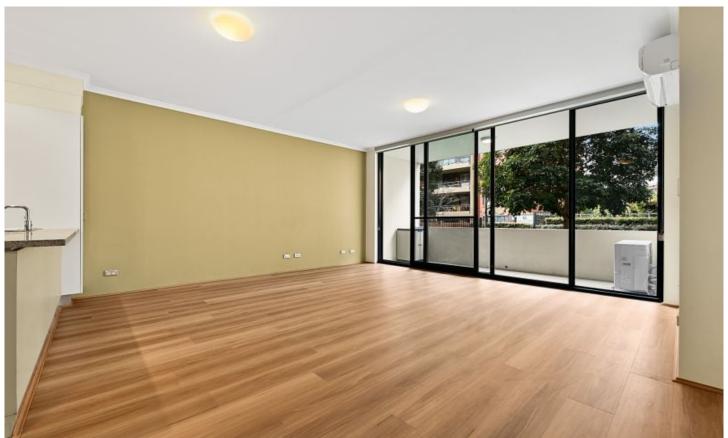

Spacious open plan lounge & dining area

Modern kitchen w stainless steel gas appliances

Generous bedroom w built-in robes

Bathroom w tub & separate laundry w dryer

Entertainers balcony w leafy outlook

Air conditioning & generous storage space