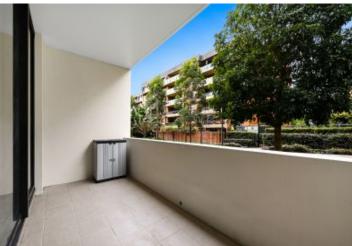

Spacious open plan lounge & dining area

Modern kitchen w stainless steel gas appliances

Generous bedroom w built-in robes

Bathroom w tub & separate laundry w dryer

Entertainers balcony w leafy outlook

Air conditioning & generous storage space