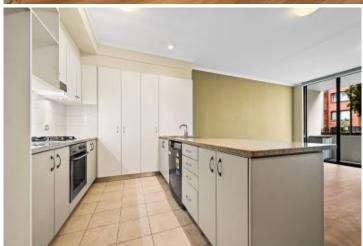

Spacious open plan lounge & dining area

Modern kitchen w stainless steel gas appliances

Generous bedroom w built-in robes

Bathroom w tub & separate laundry w dryer

Entertainers balcony w leafy outlook

Air conditioning & generous storage space