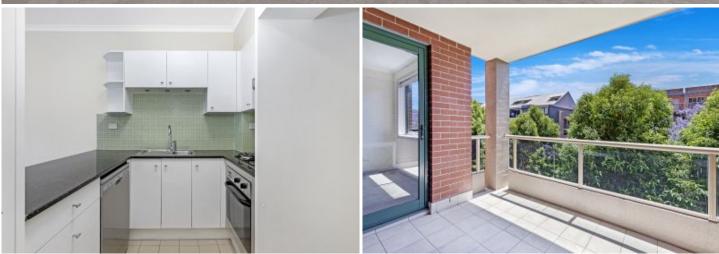

Light filled open plan lounge & dining area
Gas kitchen w stainless steel appliances
Bedroom w walk-in robe w & balcony access
Private entertainers balcony w leafy outlook
Bathroom w tub & internal laundry w dryer
Separate study area perfect for home office
Air conditioning & ample storage space
Secure car space & ample visitor parking