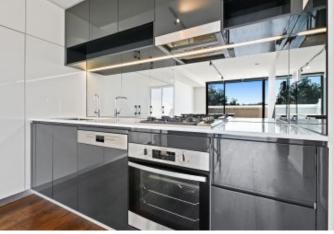

A boutique warehouse conversion of only 21 apartments over 4 levels w solid original brickwork, original steel beams, concrete lift & upscale interiors, exteriors and landscaping.

Light filled open plan lounge & dining area Large entertainers terrace w district views Gas kitchen w European appliances & fridge/freezer Master bedroom w built-in robes & ensuite Spacious second bedroom w built-in robes Chic bathroom & separate laundry w dryer