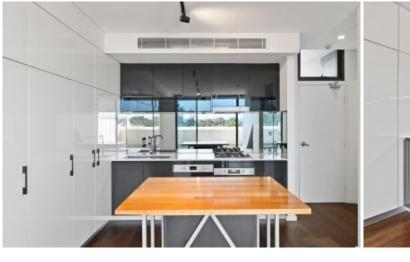

A boutique warehouse conversion of only 21 apartments over 4 levels w solid original brickwork, original steel beams, concrete lift & upscale interiors, exteriors and landscaping.

Light filled open plan lounge & dining area Large entertainers terrace w district views Gas kitchen w European appliances & fridge/freezer Master bedroom w built-in robes & ensuite Spacious second bedroom w built-in robes Chic bathroom & separate laundry w dryer