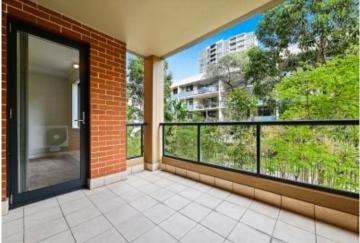

Generous open plan lounge & dining area Light filled entertainers balcony w leafy outlook Designer gas kitchen w stainless steel appliances Large bedroom w built-in robes & balcony access Renovated bathroom w internal laundry & dryer Separate study area perfect for home office Secure car space & ample visitor parking