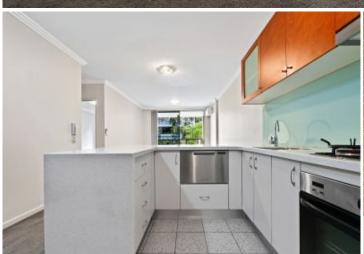

Generous open plan lounge & dining area Light filled entertainers balcony w leafy outlook Designer gas kitchen w stainless steel appliances Large bedroom w built-in robes & balcony access Renovated bathroom w internal laundry & dryer Separate study area perfect for home office Secure car space & ample visitor parking