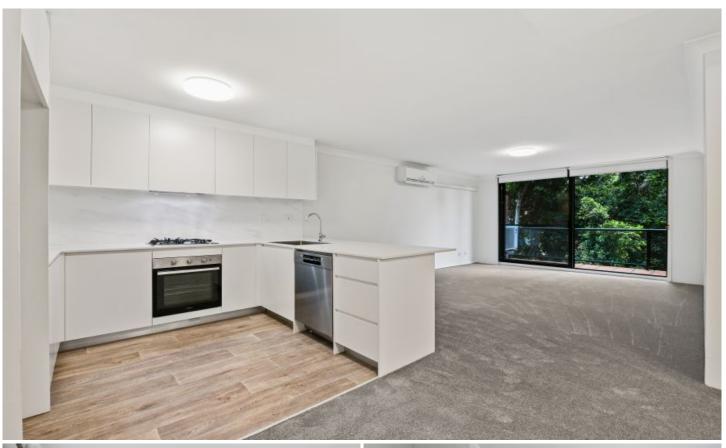

## HOLDING FEE TAKEN

Generous in size, this renovated apartment boasts light filled, oversized living. Situated in the highly sought after Sydney Park Village complex, it offers a versatile floor plan with renovated interiors and private leafy outlook.

Large open plan lounge & dining area Renovated kitchen w stainless steel appliances Master bed with walk-in robe & ensuite Generous second bed w large built-in robes Bathroom w tub & internal laundry w dryer Light filled balcony w private leafy outlook Air conditioning & generous storage space Updated w new carpet, paint/ lights & blinds Undercover secure car space & visitor parking