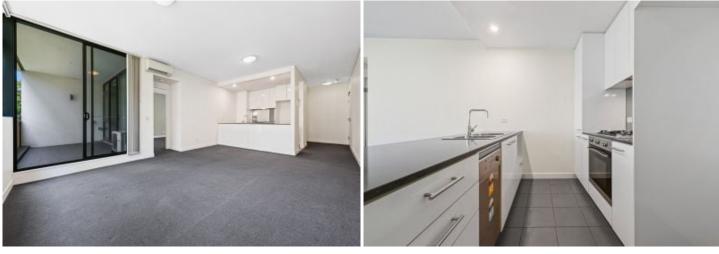

Light-filled open plan lounge & dining area Designer kitchen w stainless steel appliances Entertainers balcony w leafy outlook Double bedroom w large built-in robes Stylish bathroom w internal laundry & dryer Air conditioning & generous storage space Secure building w video intercom & lift access