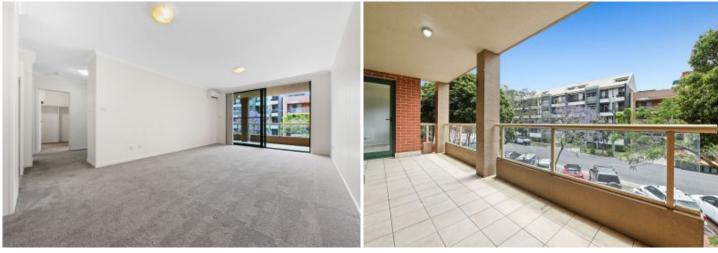

Light filled open plan lounge & dining area Gas kitchen w stainless steel appliances Large master bedroom w walk-in robe & ensuite Full length balcony perfect for entertaining Second bedroom w built-ins & balcony access Bathroom w tub & separate laundry w dryer Air conditioning & generous storage space Study alcove perfect for home office Secure car space & ample visitor parking