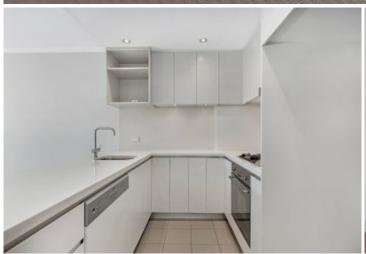

Light filled open plan lounge & dining area
Designer gas kitchen w stainless steel appliances
Bedroom w built-in robes & balcony access
Modern bathroom & internal laundry w dryer
Entertainers balcony w leafy complex views
Air conditioning & separate study alcove
Security complex w lift & outdoor pool