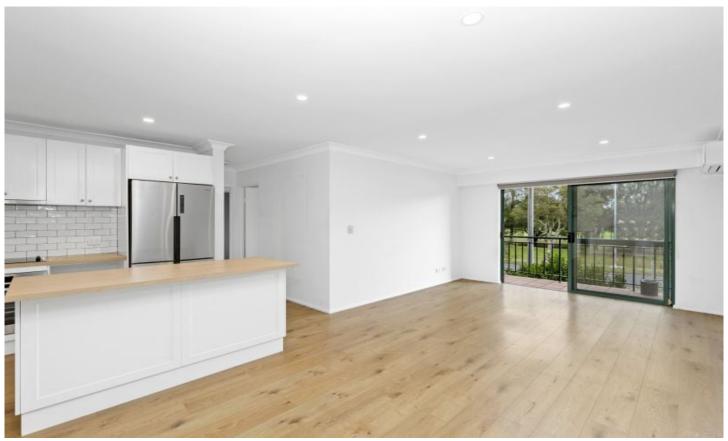

Generous open plan lounge & dining area
Renovated kitchen w stainless steel appliances (no fridge)
Spacious bedrooms, both w built-ins, main w ensuite
Balcony w private aspect & views over Sydney Park
Updated bathroom w tub & internal laundry w dryer
Air conditioning, ceiling fans & ample storage
Undercover secure car space w storage box

Offering facilities including an outdoor pool and gym along with enviably convenient transport links and just a short stroll from Newtown, this apartment is perfectly positioned in one of the Inner West's most sought after neighbourhoods. With dining hotspots and coffee haunts including The Grounds, Erskine Villa, The Copper Mill and Genovese Coffee House