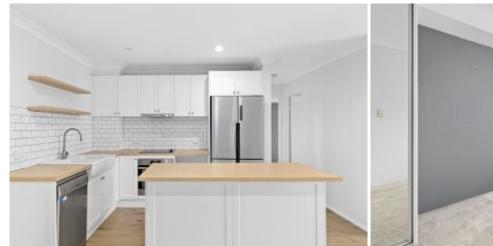

Generous open plan lounge & dining area
Renovated kitchen w stainless steel appliances (no fridge)
Spacious bedrooms, both w built-ins, main w ensuite
Balcony w private aspect & views over Sydney Park
Updated bathroom w tub & internal laundry w dryer
Air conditioning, ceiling fans & ample storage
Undercover secure car space w storage box